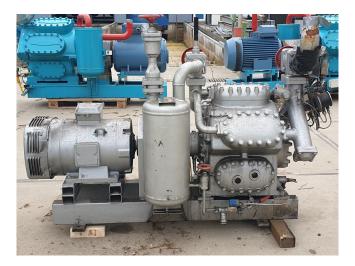

### **Specifications**

| Brand                    | Sabroe                      |
|--------------------------|-----------------------------|
| Туре                     | SMC 6-100 MK1               |
| Refrigerant              | Freon                       |
| kW at -20ºC/+40ºC        | 104,3                       |
| kW at -30ºC/+40ºC        | 57,2                        |
| Electromotor Specs       | 50 Hz - 45 Kw - 1471<br>RPM |
| Unloaded Start           | ✓                           |
| Capacity Control         | 1                           |
| On steel base frame      | 1                           |
| Pressure safety switches | 1                           |
| Hp/Lp/Op                 |                             |
| Pressure gauges          | ✓                           |
| Hp/Lp/Op                 |                             |
| Oil separator            | ✓                           |
| Sight Glass              | ✓                           |
| Sizes                    | 2010x930x1380 mm            |
|                          | (LxWxH)                     |
| Stock                    | 1                           |
|                          |                             |

#### Used Sabroe SMC 6-100 MK1

Used Sabroe SMC 6-100 MK1 compressor unit. Complete with a Sabroe SMC 6-100 MK1 Reciprocating compressor, Leroy Somer electromotor - 50 Hz - 45 kW - 1471 RPM, Pressure safety gauges and switches and a oil seperator with a volume of 41 Liter. \*Why choose for HOSBV? Were not only the largest used refrigeration specialist in Europe, but also, we deliver all equipment including an extensive test, warranty and industrial cleaning. \*If requested we are happy to arrange your logistics.