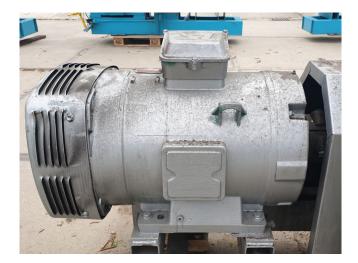

#### Used Sabroe SMC 6-100 MK1

Used Sabroe SMC 6-100 MK1 compressor unit. Complete with a Sabroe SMC 6-100 MK1 Reciprocating compressor, Leroy Somer electromotor - 50 Hz - 45 kW - 1471 RPM, Pressure safety gauges and switches and a oil seperator with a volume of 41 Liter. \*Why choose for HOSBV? Were not only the largest used refrigeration specialist in Europe, but also, we deliver all equipment including an extensive test, warranty and industrial cleaning. \*If requested we are happy to arrange your logistics.