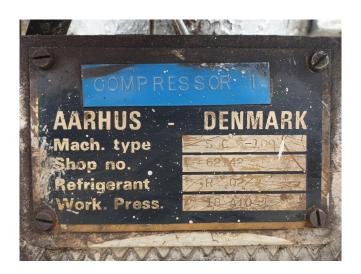

#### Used Sabroe SMC 6-100 MK1

Used Sabroe SMC 6-100 MK1 compressor unit. Complete with a Sabroe SMC 6-100 MK1 Reciprocating compressor, Leroy Somer electromotor - 50 Hz - 45 kW - 1471 RPM, Pressure safety gauges and switches and a oil seperator with a volume of 41 Liter. \*Why choose for HOSBV? Were not only the largest used refrigeration specialist in Europe, but also, we deliver all equipment including an extensive test, warranty and industrial cleaning. \*If requested we are happy to arrange your logistics.