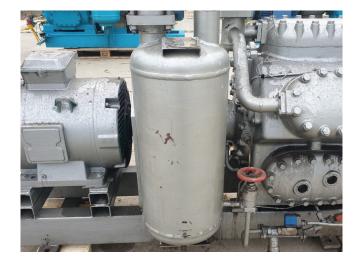

#### Used Sabroe SMC 6-100 MK1

Used Sabroe SMC 6-100 MK1 compressor unit. Complete with a Sabroe SMC 6-100 MK1 Reciprocating compressor, Leroy Somer electromotor - 50 Hz - 45 kW - 1471 RPM, Pressure safety gauges and switches and a oil seperator with a volume of 41 Liter. \*Why choose for HOSBV? Were not only the largest used refrigeration specialist in Europe, but also, we deliver all equipment including an extensive test, warranty and industrial cleaning. \*If requested we are happy to arrange your logistics.