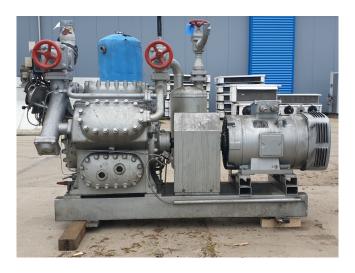

### **Specifications**

| Brand                    | Sabroe                      |
|--------------------------|-----------------------------|
| Туре                     | SMC 6-100 MK1               |
| Refrigerant              | Freon                       |
| kW at -20ºC/+40ºC        | 104,3                       |
| kW at -30ºC/+40ºC        | 57,2                        |
| Electromotor Specs       | 50 Hz - 45 Kw - 1471<br>RPM |
| Unloaded Start           | ✓                           |
| Capacity Control         | 1                           |
| On steel base frame      | 1                           |
| Pressure safety switches | 1                           |
| Hp/Lp/Op                 |                             |
| Pressure gauges          | ✓                           |
| Hp/Lp/Op                 |                             |
| Oil separator            | ✓                           |
| Sight Glass              | ✓                           |
| Sizes                    | 2010x930x1380 mm            |
|                          | (LxWxH)                     |
| Stock                    | 1                           |
|                          |                             |

#### Used Sabroe SMC 6-100 MK1

Used Sabroe SMC 6-100 MK1 compressor unit. Complete with a Sabroe SMC 6-100 MK1 Reciprocating compressor, Leroy Somer electromotor - 50 Hz - 45 kW - 1471 RPM, Pressure safety gauges and switches and a oil seperator with a volume of 41 Liter. \*Why choose for HOSBV? Were not only the largest used refrigeration specialist in Europe, but also, we deliver all equipment including an extensive test, warranty and industrial cleaning. \*If requested we are happy to arrange your logistics.