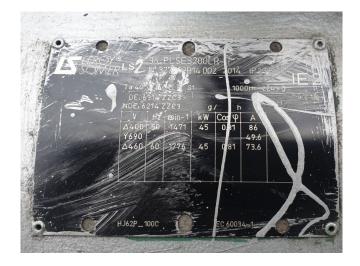

#### Used Sabroe SMC 6-100 MK1

Used Sabroe SMC 6-100 MK1 compressor unit. Complete with a Sabroe SMC 6-100 MK1 Reciprocating compressor, Leroy Somer electromotor - 50 Hz - 45 kW - 1471 RPM, Pressure safety gauges and switches and a oil seperator with a volume of 41 Liter. \*Why choose for HOSBV? Were not only the largest used refrigeration specialist in Europe, but also, we deliver all equipment including an extensive test, warranty and industrial cleaning. \*If requested we are happy to arrange your logistics.