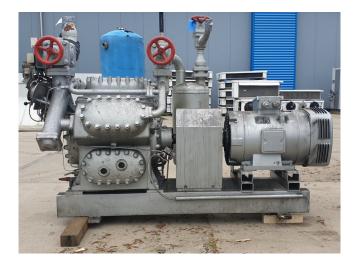

### **Specifications**

| Brand                    | Sabroe                      |
|--------------------------|-----------------------------|
| Туре                     | SMC 6-100 MK1               |
| Refrigerant              | Freon                       |
| kW at -20ºC/+40ºC        | 104,3                       |
| kW at -30ºC/+40ºC        | 57,2                        |
| Electromotor Specs       | 50 Hz - 45 Kw - 1471<br>RPM |
| Unloaded Start           | ✓                           |
| Capacity Control         | 1                           |
| On steel base frame      | 1                           |
| Pressure safety switches | 1                           |
| Hp/Lp/Op                 |                             |
| Pressure gauges          | ✓                           |
| Hp/Lp/Op                 |                             |
| Oil separator            | ✓                           |
| Sight Glass              | ✓                           |
| Sizes                    | 2010x930x1380 mm            |
|                          | (LxWxH)                     |
| Stock                    | 1                           |
|                          |                             |

#### Used Sabroe SMC 6-100 MK1

Used Sabroe SMC 6-100 MK1 compressor unit. Complete with a Sabroe SMC 6-100 MK1 Reciprocating compressor, Leroy Somer electromotor - 50 Hz - 45 kW - 1471 RPM, Pressure safety gauges and switches and a oil seperator with a volume of 41 Liter. \*Why choose for HOSBV? Were not only the largest used refrigeration specialist in Europe, but also, we deliver all equipment including an extensive test, warranty and industrial cleaning. \*If requested we are happy to arrange your logistics.