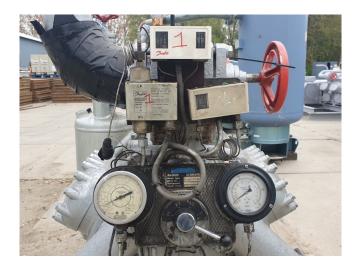

### **Specifications**

| Brand                    | Sabroe                      |
|--------------------------|-----------------------------|
| Туре                     | SMC 6-100 MK1               |
| Refrigerant              | Freon                       |
| kW at -20ºC/+40ºC        | 104,3                       |
| kW at -30ºC/+40ºC        | 57,2                        |
| Electromotor Specs       | 50 Hz - 45 Kw - 1471<br>RPM |
| Unloaded Start           | ✓                           |
| Capacity Control         | 1                           |
| On steel base frame      | 1                           |
| Pressure safety switches | 1                           |
| Hp/Lp/Op                 |                             |
| Pressure gauges          | ✓                           |
| Hp/Lp/Op                 |                             |
| Oil separator            | ✓                           |
| Sight Glass              | ✓                           |
| Sizes                    | 2010x930x1380 mm            |
|                          | (LxWxH)                     |
| Stock                    | 1                           |
|                          |                             |

#### Used Sabroe SMC 6-100 MK1

Used Sabroe SMC 6-100 MK1 compressor unit. Complete with a Sabroe SMC 6-100 MK1 Reciprocating compressor, Leroy Somer electromotor - 50 Hz - 45 kW - 1471 RPM, Pressure safety gauges and switches and a oil seperator with a volume of 41 Liter. \*Why choose for HOSBV? Were not only the largest used refrigeration specialist in Europe, but also, we deliver all equipment including an extensive test, warranty and industrial cleaning. \*If requested we are happy to arrange your logistics.