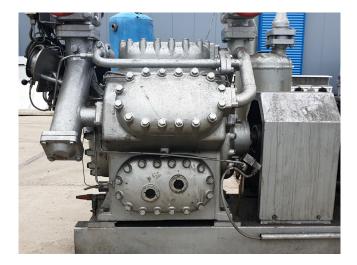

### **Specifications**

| Brand                    | Sabroe                      |
|--------------------------|-----------------------------|
| Туре                     | SMC 6-100 MK1               |
| Refrigerant              | Freon                       |
| kW at -20ºC/+40ºC        | 104,3                       |
| kW at -30ºC/+40ºC        | 57,2                        |
| Electromotor Specs       | 50 Hz - 45 Kw - 1471<br>RPM |
| Unloaded Start           | ✓                           |
| Capacity Control         | 1                           |
| On steel base frame      | 1                           |
| Pressure safety switches | 1                           |
| Hp/Lp/Op                 |                             |
| Pressure gauges          | ✓                           |
| Hp/Lp/Op                 |                             |
| Oil separator            | ✓                           |
| Sight Glass              | ✓                           |
| Sizes                    | 2010x930x1380 mm            |
|                          | (LxWxH)                     |
| Stock                    | 1                           |
|                          |                             |

#### Used Sabroe SMC 6-100 MK1

Used Sabroe SMC 6-100 MK1 compressor unit. Complete with a Sabroe SMC 6-100 MK1 Reciprocating compressor, Leroy Somer electromotor - 50 Hz - 45 kW - 1471 RPM, Pressure safety gauges and switches and a oil seperator with a volume of 41 Liter. \*Why choose for HOSBV? Were not only the largest used refrigeration specialist in Europe, but also, we deliver all equipment including an extensive test, warranty and industrial cleaning. \*If requested we are happy to arrange your logistics.